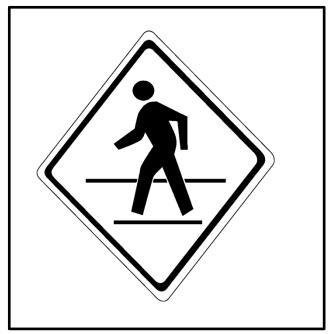

### I see the

crossing sign pedestrian crossing walkway

# The sign is yellow a diamond black

#### I see it

outside by the road by the sidewalk

© Breezy Special Ed