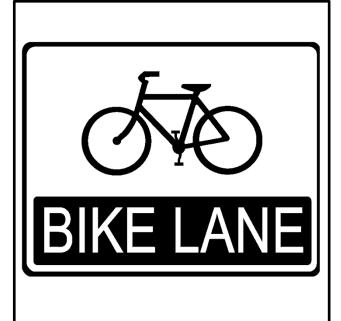

# Bike Lane

I see the

bike lane sign bike sign bike lane

The sign is

yellow a rectangle a bike

l see it

outside riding on a path