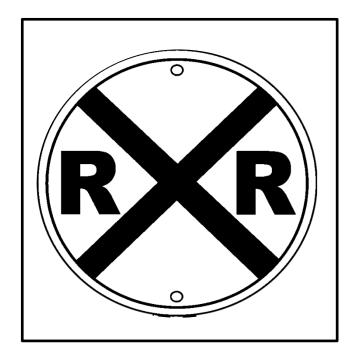

# Railroad

I see the

train sign railroad railroad sign

The sign is

yellow a circle an X

I see it

by train tracks by a railroad on a road