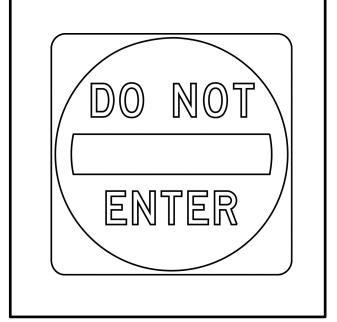

# Do Not Enter

I see the

sign do not enter sign don't enter sign

The sign is

red white a circle

I see it

on the road driving on a street