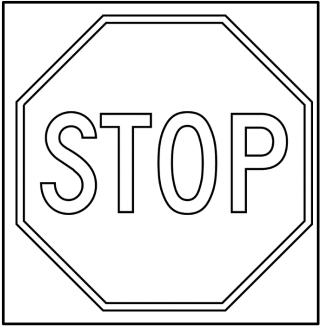

# Stop

I see the

road sign stop sign sign

The sign is

an octagon red big

I see it

outside on a road in a car

| Name: Date: |
|-------------|
|-------------|