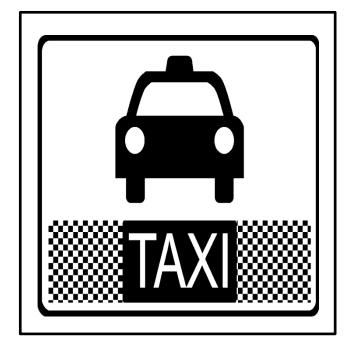

# Taxi

I see the

taxi sign taxi sign

The sign is

yellow a square black

I see it

outside on a taxi by the road

Name: \_\_\_\_\_ Date: