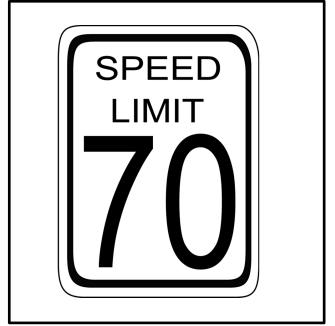

# Speed Limit

I see the

speed limit sign speed limit sign

The sign is

white black a rectangle

l see it

on a road on the highway driving