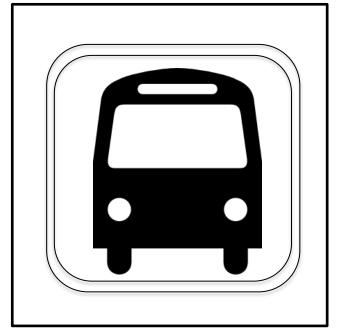

### I see the

bus sign bus stop sign bus stop

### The sign is

a bus blue a square

### I see it

at a bus stop outside by the road

#### It means

means
wait for the bus here the bus comes here bus stop

I see the

airport sign airplane sign

green a plane a square

see 1

on the road by an airport by planes